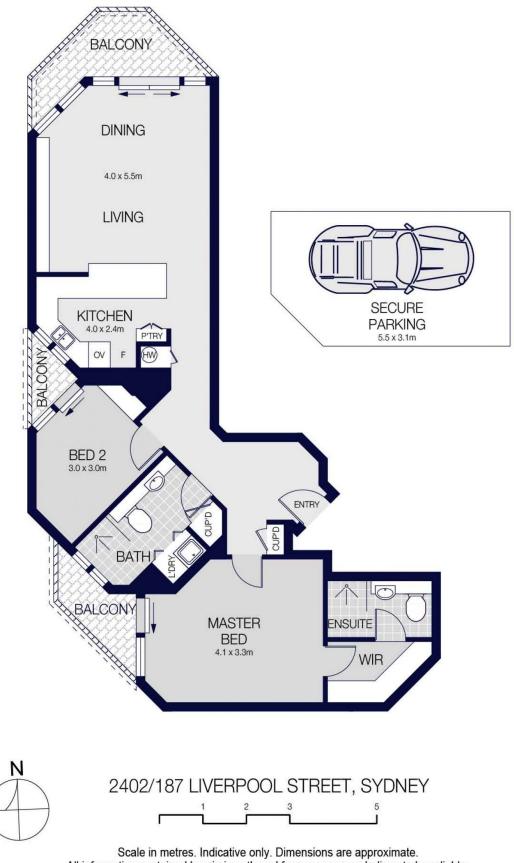

## 2 🛤 2 🚔 1 🚘

Building Size : 101 sqm

: https://www.cityliving.com.au/sale/nsw/s ydney-city/sydney/residential/apartment/ 7930808

View

Tasman Fallshaw 02 8248 9104

Anthony Kannis 02 8248 9109

Scale in metres. Indicative only. Dimensions are approximate. All information contained herein is gathered from sources we believe to be reliable. However we cannot guarantee it's accuracy and interested persons should rely on their own enquiries.