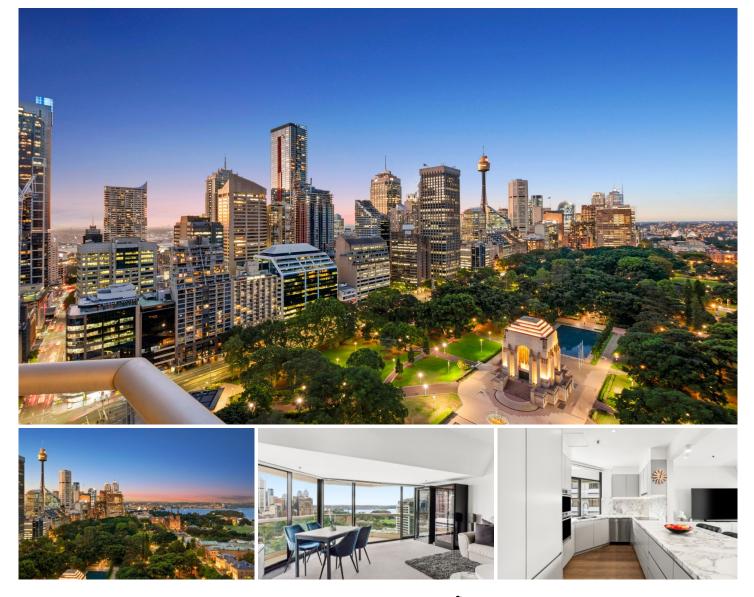

## 2402/187 Liverpool Street Sydney NSW

Postcard views and refined finishes combine to offer a distinct version of elegance in this premier apartment, synonymous with inner-city prestige. Overlooking the natural beauty of Hyde Park and the harbour, the iconic building offers first-class facilities.

## **KEY FEATURES**

The views - One for the entertainer, the layout presents substantial living space facing north, assuring the majesty of the outlook over Hyde Park, St Mary's Cathedral and The Opera House sails is present throughout the day. Both bedrooms offer a balcony with a view of the park.

The facilities - It occupies the north-west corner of Level 24, with four lifts for speedy access. Constructed by the same company who erected the Sydney Opera House, The