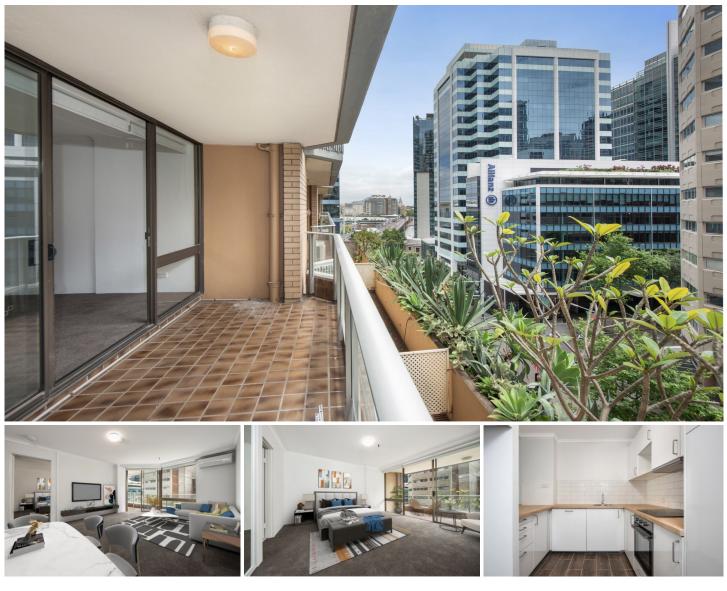

## **KEY FEATURES**

The apartment - One Bedroom with ensuite & bathtub, open plan kitchen with dishwasher and gas cooking, combined living and dining space which flows through to the balcony providing a view of Pyrmont bridge

The Building - The Berkeley is a very well known building in the CBD with on site concierge/building manager and a secure entrance with swipe access and lifts to your apartment.

**View :** https://www.cityliving.com.au/lease/nsw/sydney-ci ty/sydney/residential/apartment/7938393