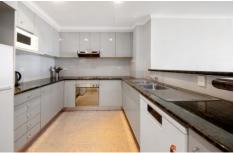

## **KEY FEATURES**

The Apartment - Two bedrooms with built in wardrobes, two bathrooms, master room with ensuite, second bathroom with bath and internal laundry, large open plan kitchen with plenty of storage, tiled flooring throughout, ducted A/C and an enormous balcony space for enjoyment of some of the most sought after Cbd skyline views in Sydney, Australia. Secure basement parking.