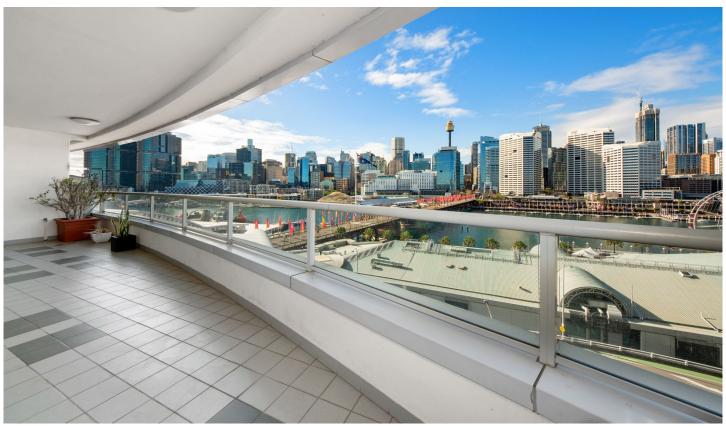

## **KEY FEATURES**

The Apartment - Two bedrooms with built in wardrobes, two bathrooms, master room with ensuite, second bathroom with bath and internal laundry, large open plan kitchen with plenty of storage, tiled flooring throughout, ducted A/C and an enormous balcony space for enjoyment of some of the most sought after Cbd skyline views in Sydney, Australia. Secure basement parking.