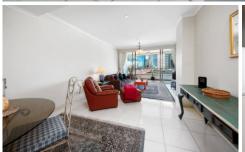

## **KEY FEATURES**

The Apartment - Two bedrooms with built in wardrobes, two bathrooms, master room with ensuite, second bathroom with bath and internal laundry, large open plan kitchen with plenty of storage, tiled flooring throughout, ducted A/C and an enormous balcony space for enjoyment of some of the most sought after Cbd skyline views in Sydney, Australia. Secure basement parking.