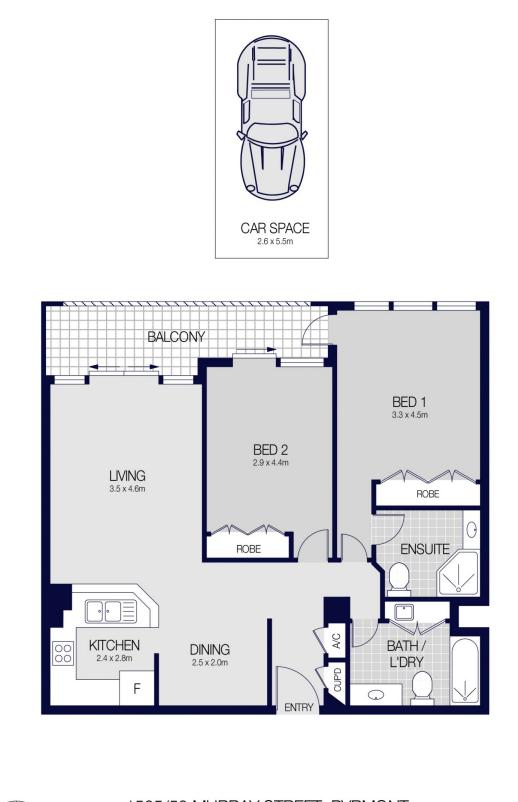

## **KEY FEATURES**

The Layout - Clever orientation ensures living space and both bedrooms receive the full impact of the view, as well as access to a balcony. Quality appointments include a granite kitchen, built-ins, ducted air conditioning and commercial glazing to maximise outlooks that sweep across the ANZAC Bridge into the distance.

## 2 🍋 2 📛 1 🚘

Price Building Size : 94 sqm Land Size View

- : \$1,550,000
- :94 sqm

: https://www.cityliving.com.au/sale/nsw/s ydney-city/pyrmont/residential/apartment /7946887

**Tasman Fallshaw** 02 8248 9104