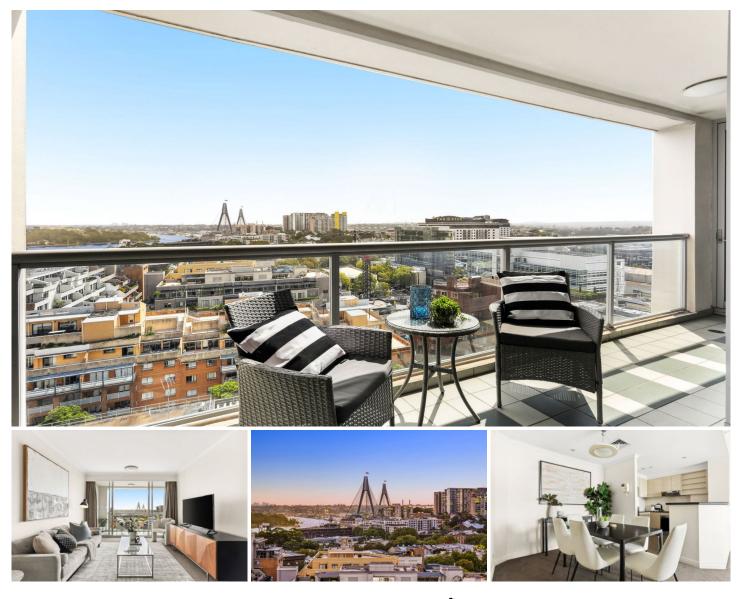

## 1505/50 Murray Street Pyrmont NSW

Offering executive-style accommodation with access to five-star facilities, this fantastic apartment in One Darling Harbour features spectacular views extending to the Blue Mountains. Walk to premier dining precincts in Pyrmont Village, Darling Harbour and Barangaroo.

## **KEY FEATURES**

The Layout - Clever orientation ensures living space and both bedrooms receive the full impact of the view, as well as access to a balcony. Quality appointments include a granite kitchen, built-ins, ducted air conditioning and commercial glazing to maximise outlooks that sweep across the ANZAC Bridge into the distance.

The Facilities - The building's five-star facilities, include 24/7 concierge, swipe security access and hospitality-grade