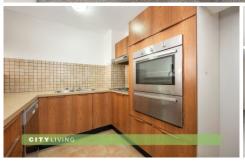

## **KEY FEATURES**

The Apartment - Two bedrooms, master with built in wardrobes, kitchen with electric cooking, generously sized living and lounge space with access to a large balcony. Internal laundry and a secure basement parking space.