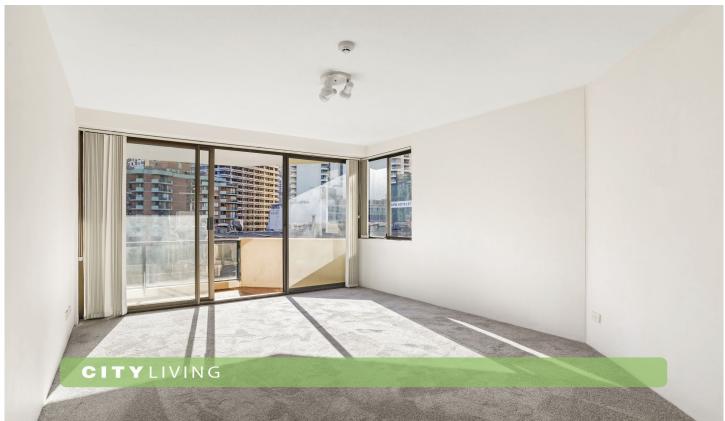

## **KEY FEATURES**

The Apartment - Two bedrooms, master with built in wardrobes, kitchen with electric cooking, generously sized living and lounge space with access to a large balcony. Internal laundry and a secure basement parking space.

The Building - 160 Goulburn Street known as "The Belvedere" is a secure building with security swipe access, intercom service, lift access to apartment and underground parking.

The Location - Surrounded by local cafes, restaurants,