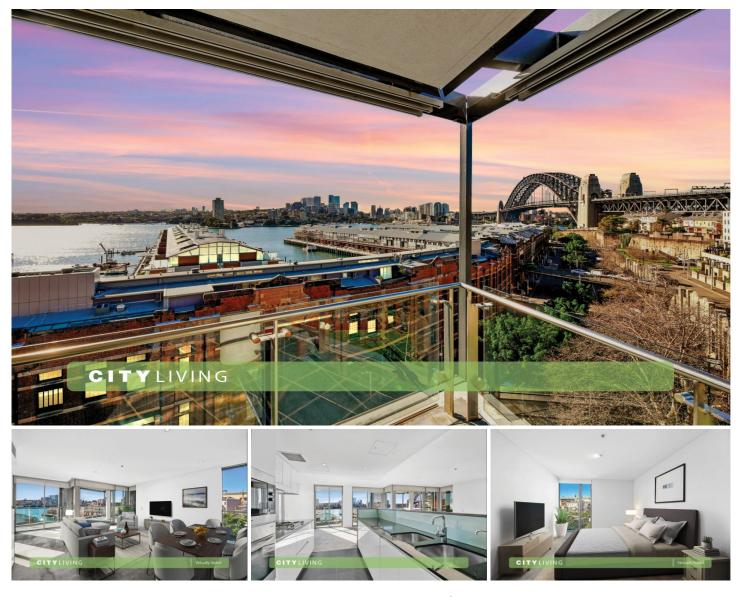

## **1 Pottinger Street Walsh Bay NSW**

Welcome to Level Eight at One Pottinger Street, a Sublime Sub-Penthouse with Unrivaled Sydney Harbour Views. This remarkable property is a true entertainer's paradise, offering panoramic vistas of Sydney Harbour and the iconic Sydney Harbour Bridge.

## **KEY FEATURES**

The Apartment - Three bedrooms all with built-in wardrobes. Two bathrooms, master with Ensuite. Large living room with separate dining and a seamless flow through to your balcony. Great kitchen space featuring gas cooking, Miele appliances and stone benchtops. Internal laundry, two basement parking spaces, storage cage and a large balcony overlooking Sydney Harbour.

The Building - The 'Parbury' located at One Pottinger Street