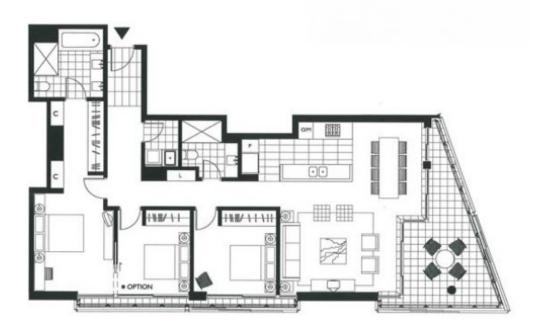

## **KEY FEATURES**

The Apartment - Three bedrooms all with built-in wardrobes. Two bathrooms, master with Ensuite. Large living room with separate dining and a seamless flow through to your balcony. Great kitchen space featuring gas cooking, Miele appliances and stone benchtops. Internal laundry, two basement parking spaces, storage cage and a large balcony overlooking Sydney Harbour.

## 3 🍋 2 📛 2 🖨

| Price                | : Leased    |
|----------------------|-------------|
| <b>Building Size</b> | : 169 sqn   |
| View                 | : https://w |

- sqm
- : https://www.cityliving.com.au/lease/nsw/ sydney-city/walsh-bay/residential/unit/79 62498