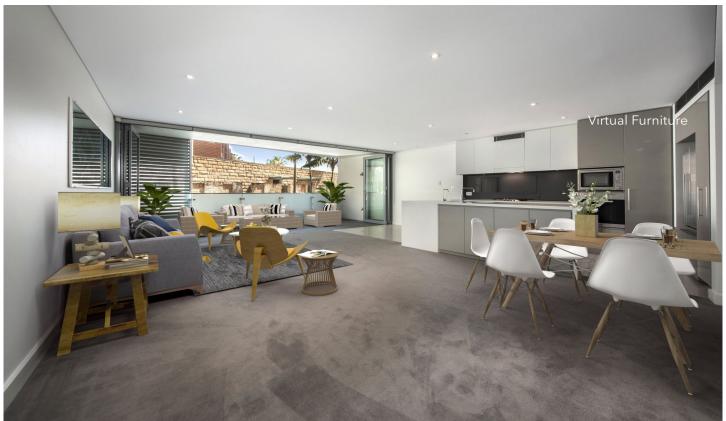

## **KEY FEATURES**

The Apartment - Two bedrooms with built in wardrobes, master room with access to private terrace, two bathrooms, master with ensuite and bathtub, internal laundry, generously sized living and dining space, open plan kitchen with gas cooking and Miele appliances, large terrace overlooking the water fountain, with bi-fold doors creating a wonderful air-flow, as well as privacy louvre screens