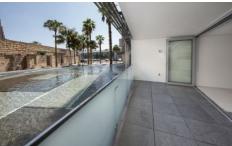

## **KEY FEATURES**

The Apartment - Two bedrooms with built in wardrobes, master room with access to private terrace, two bathrooms, master with ensuite and bathtub, internal laundry, generously sized living and dining space, open plan kitchen with gas cooking and Miele appliances, large terrace overlooking the water fountain, with bi-fold doors creating a wonderful air-flow, as well as privacy louvre screens