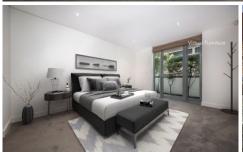

## **KEY FEATURES**

The Apartment - Two bedrooms with built in wardrobes, master room with access to private terrace, two bathrooms, master with ensuite and bathtub, internal laundry, generously sized living and dining space, open plan kitchen with gas cooking and Miele appliances, large terrace overlooking the water fountain, with bi-fold doors creating a wonderful air-flow, as well as privacy louvre screens