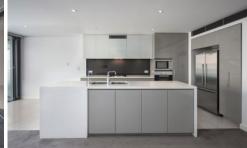

## **KEY FEATURES**

The Apartment - Two bedrooms with built in wardrobes, master room with access to private terrace, two bathrooms, master with ensuite and bathtub, internal laundry, generously sized living and dining space, open plan kitchen with gas cooking and Miele appliances, large terrace overlooking the water fountain, with bi-fold doors creating a wonderful air-flow, as well as privacy louvre screens