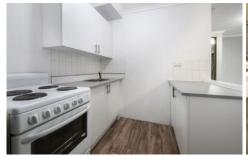

## **KEY FEATURES**

The Apartment - Studio apartment with modern lounge and built in wardrobes, generous kitchen space, internal bathroom with bathtub, balcony and fold out couch. Access to shared laundry on your floor.