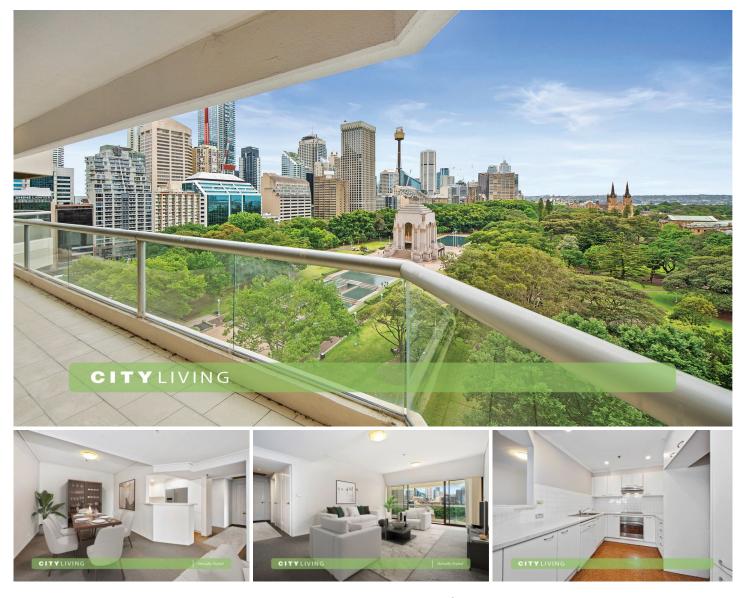

## **187 Liverpool Street Sydney NSW**

Placed on the doorstep of the exhilarating Sydney CBD, this stunning unit offers prized views and a convenient City lifestyle. Private and spacious, it boasts a level of exclusivity that is simply unparalleled.

## **KEY FEATURES**

The Apartment - Two bedrooms, second bedroom with built-ins, master with walk-in wardrobe, ensuite with bathtub. Kitchen with a great amount of storage space, Large dining and living room space. Internal laundry, balcony with a fantastic outlook over Sydney's renowned Hyde Park. Secure basement parking space.

The Building - The Connaught at 187 Liverpool Street is a very well known city residential building, with 24/7 concierge service, grand lobby entrance, lift access to the