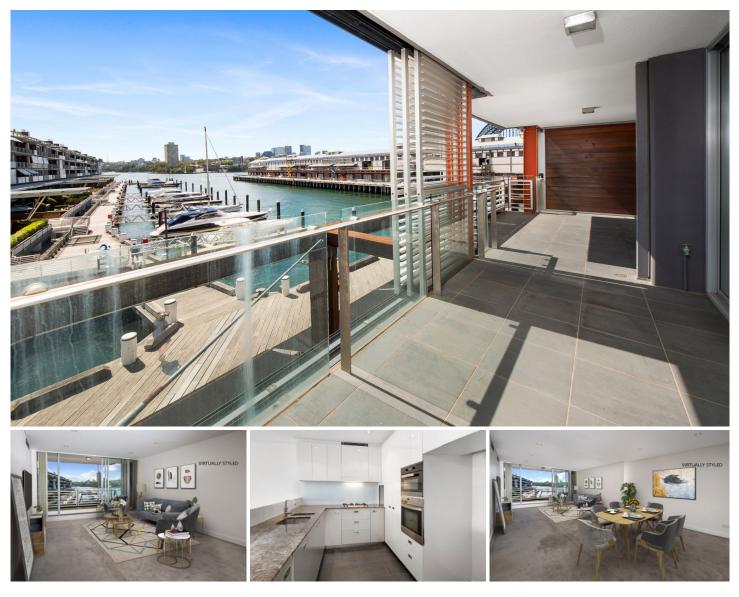

## 17 Hickson Road Walsh Bay NSW

Presenting this north-facing, two-bedroom apartment set right on the shorefront of Sydney Harbour. This property invites an abundance of natural light and a cool summer breeze. Enjoy this resort style apartment in amidst cafe's, restaurants and only a moments walk to the likes of Barangaroo Reserve and Circular Quay.

## **KEY FEATURES**

The Apartment - Two-bedrooms with built in wardrobes, two bathrooms, master with ensuite, well sized lounge/dining space, open plan kitchen with gas cooking with Miele appliances, balcony overlooking the water, internal laundry with a secure parking space.