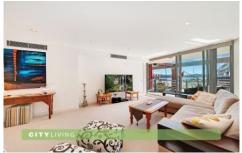

## **KEY FEATURES**

The Apartment - Three bedrooms across two levels, master bedroom with ensuite and built in wardrobes in all rooms. Large open plan kitchen with gas cooking and miele appliances, generous living and dining space with seamless access through to the balcony with water views. Internal laundry and two secure parking spaces (tandem).