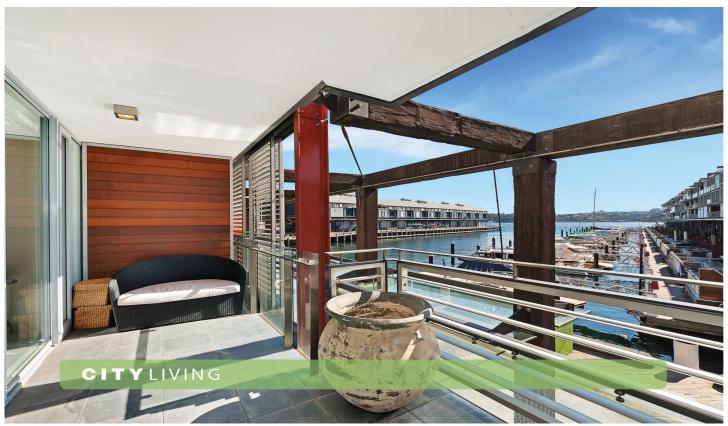

## 17a Hickson Road Walsh Bay NSW

A beautiful three-bedroom waterfront home with generous living space, contemporary finishes, sunny northern aspect and an open plan design, spread across two floors of living and entertaining space.

## **KEY FEATURES**

The Apartment - Three bedrooms across two levels, master bedroom with ensuite and built in wardrobes in all rooms. Large open plan kitchen with gas cooking and miele appliances, generous living and dining space with seamless access through to the balcony with water views. Internal laundry and two secure parking spaces (tandem).

The Building - The Shore has heritage features mixed with

3 🚐 2 🔓 2 🗬

Price : \$2,000 pw Building Size : 157 sqm

Land Size : 157 sqm View : https://ww

: https://www.cityliving.com.au/lease/nsw/ sydney-city/walsh-bay/residential/unit/79