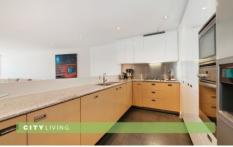

## **KEY FEATURES**

The Apartment - Three bedrooms across two levels, master bedroom with ensuite and built in wardrobes in all rooms. Large open plan kitchen with gas cooking and miele appliances, generous living and dining space with seamless access through to the balcony with water views. Internal laundry and two secure parking spaces (tandem).