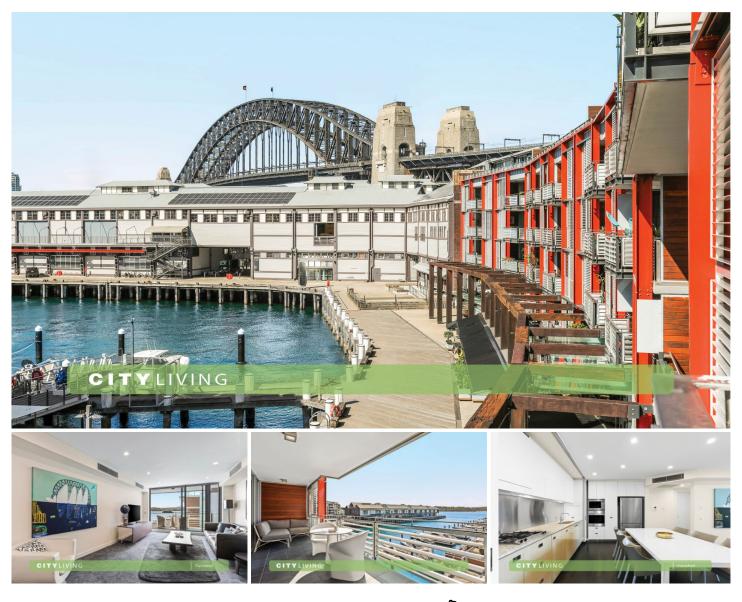

# **CITY**LIVING

#### 17a Hickson Road Walsh Bay NSW

Indulge in the comfort and style of this fully furnished two-bedroom apartment. This exquisite residence is ideally situated on the fourth floor, offering a mesmerising vista of Sydney's iconic Harbour Bridge.

#### **KEY FEATURES**

The Apartment- Fully furnished two-bedroom apartment with the master bedroom including an ensuite. Large dining and living space with an open-plan kitchen featuring Miele appliances. Living room leading out to balcony, perfect for outdoor dining and entertaining. Internal laundry with dryer and washing machine. Secure basement parking space also included.

The Building - Shore 6/7 at 17 Hickson Road, is a heritage building with security entrance and intercom service, lift