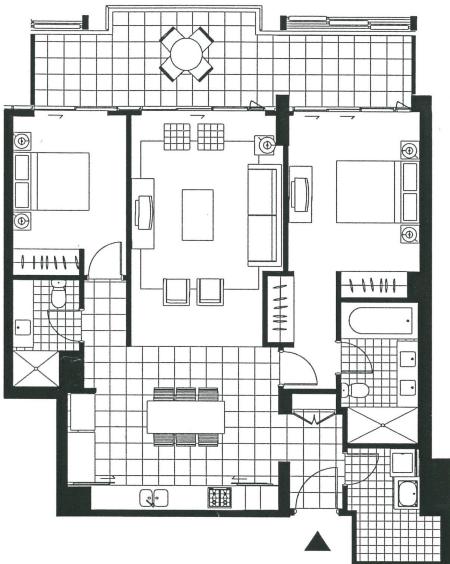

## 2 BEDROOM

 Living
 3.7 x 5.8m

 Dining
 4.5 x 3.4m

 Bedroom I
 3.2 x 4.6m

 Bedroom 2
 2.7 x 4.0m

NOTE: Room sizes of some bedrooms are taken to back of robe.